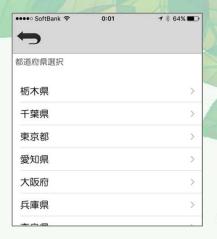

## Initial (area) setting

Pilih alamat dari provinsi Anda

Confirm the address you chose and tap "OK".