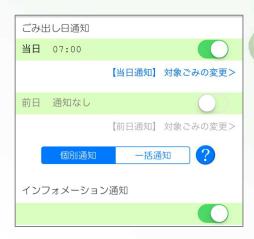

## **Notification Settings**

From "Menu" -> "Settings

You can set ON/OFF for notification of garbage disposals, target garbage, and notification time.

By turning on the information notification, you can check the notification from the municipality in real time.