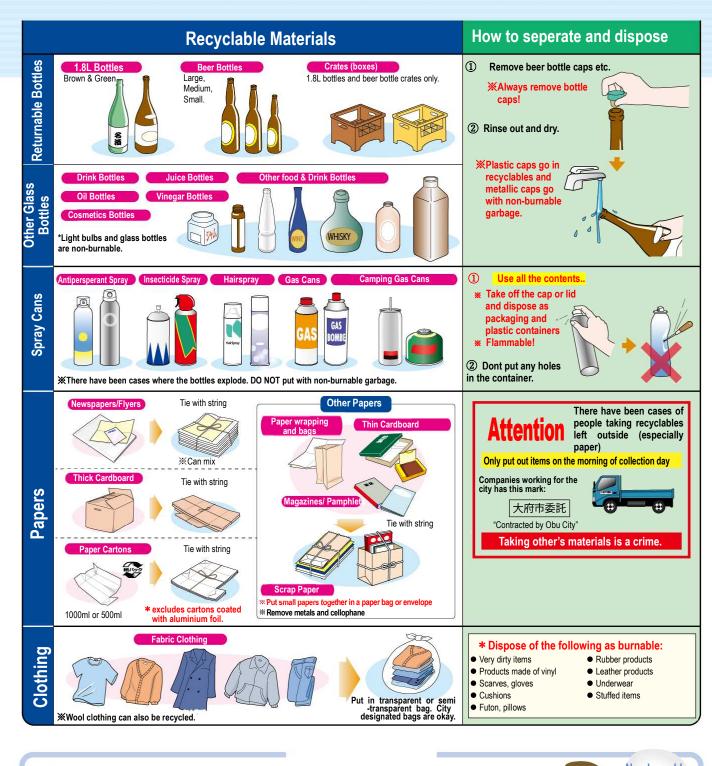

### **Paper**

Paper with writing done by pen or pencil, or cut with scissors is still recyclable. Put small papers into an envelope and recycle it.

Recyable material will not be collected from garbage stations. Please take recyclables to your neighborhood or public recycling station nearby.

#### **ATTENTION**

 Plastic containers, packaging and papers are recyclable.

# SEPARATING AND DISPOSING OF RECYCLABI

Take out your recyclables to the designated recycling station on the day of pickup by 8:00. Do not take it out the day before.

- Filling the bottle and steel recycling bins up to maximum capacity makes it difficult for transportation. Please try to fill it up to 80% capacity.
- If the box for aluminium and PET bottles becomes full, please put the rest into a linen

- Please take any bags you brought with you back home.
- Tie the tops of the linen bags to ensure the recyclable contents do not scatter around during strong winds.
- If there is a chance of rain, please do not dispose of any paper or clothing for recycling. (Or make sure it doesn't get wet)