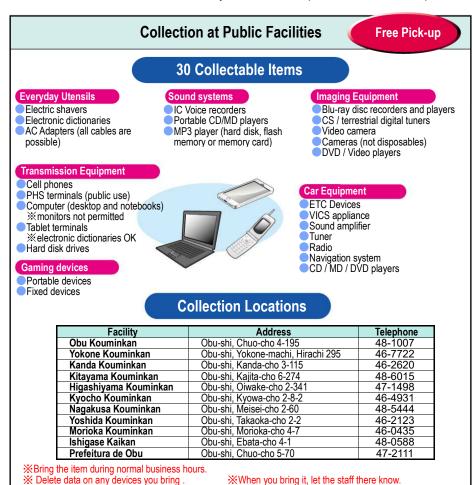

### **Small Household Appliances**

30 designated small There are household appliances that can be disposed of as recyclables.

## Check Page 11

**Storm Procedures** 

Collection will be cancelled if a "Storm Alert" is issued (boufuu keihou).

|      | Kitayama Community Centre<br>(Kitayama Kōminkan) (Parking Lot)                          | Kajita-cho 6-274          | Every 2nd & 4th Monday       | 9:00am – 6:30pm   |
|------|-----------------------------------------------------------------------------------------|---------------------------|------------------------------|-------------------|
| Side | City Gymnasium (Shimin Taiikukan)<br>(Building's North Side Parking Lot)                | Yokone-machi, Hirachi 191 | Every 2nd & 4th Tuesday      | 9:00am – 6:30pm   |
| East | Domy Obu<br>(North Side Parking Lot)                                                    | Momoyama-cho 1-168        | Every Wednesday              | 10:00am – 21:00pm |
|      | Max Valu Obu<br>(South Side Parking Lot)                                                | Toushin-cho 1-235         | Every 1st & 3rd Sunday       | 9:00am – 9:00pm   |
|      | Apita Obu Store<br>(South Side Parking Lot)                                             | Meisei-cho 4-133          | Every 1st & 3rd Monday       | 9:00am – 9:00pm   |
| Side | Workers' Welfare & Culture Hall (Kinrō Bunka Kaikan) (Building's West Side Parking Lot) | Meisei-cho 1-330          | Every 1st & 3rd Wednesday    | 9:00am – 6:30pm   |
| West | Health Centre (Hoken Center) (Between Ishigase Kaikan & the parking lot)                | Ebata-cho 4-2             | Every 2nd & 4th<br>Wednesday | 9:00am – 6:30pm   |
|      | Yoshida Community Centre (Yoshida Kōminkan) (Parking Lot)                               | Takaoka-cho 2-2           | Every 1st & 3rd Sunday       | 9:00am – 6:30pm   |