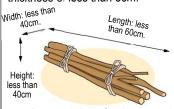

### **Pruned Branches**

Limited to branches with a thickness of less than 5cm.

Put wooden furniture and timber etc. into designated garbage bags.