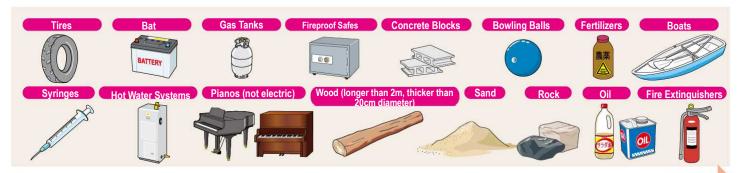

## (3) Garbage not accepted at Tobu Chita Clean Center

Dispose of the items below with stores or companies that specialize in waste processing.

2 Some items are required by law to be recycled (computers, monitors, televisions, air conditioners, refrigerators etc.)