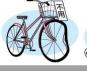

## Tricycles and Bicycles

- ●Put a "不用" (fuyou) label on it.
- Maximum 3 bicycles per garbage station.
- · Remove the battery if the bike is electric.

Spray cans are recyclable.

Use all contents before disposing.

# GARBAGE THAT DOESN'T FIT IN THE DESIGNATED BAGS

- Garbage that does not fit in designated garbage bags, cannot be disposed of at local garbage stations. You can take it directly to the waste processing center and pay a disposal fee (Tobu Chita Clean Center), or hire a professional service to come collect it (Sodai Gomi Kobetsu Shuushuu Saabisu) (Shuushuu Unpan Kyoka Gyousha).
- Only pruned branches cut to specific size, tricycles and bicycles (remove battery if electric) can be collected at the Garbage Stations without being placed in a designated garbage bag.
- For items that must be disposed of in stores or with specialized processing companies, check