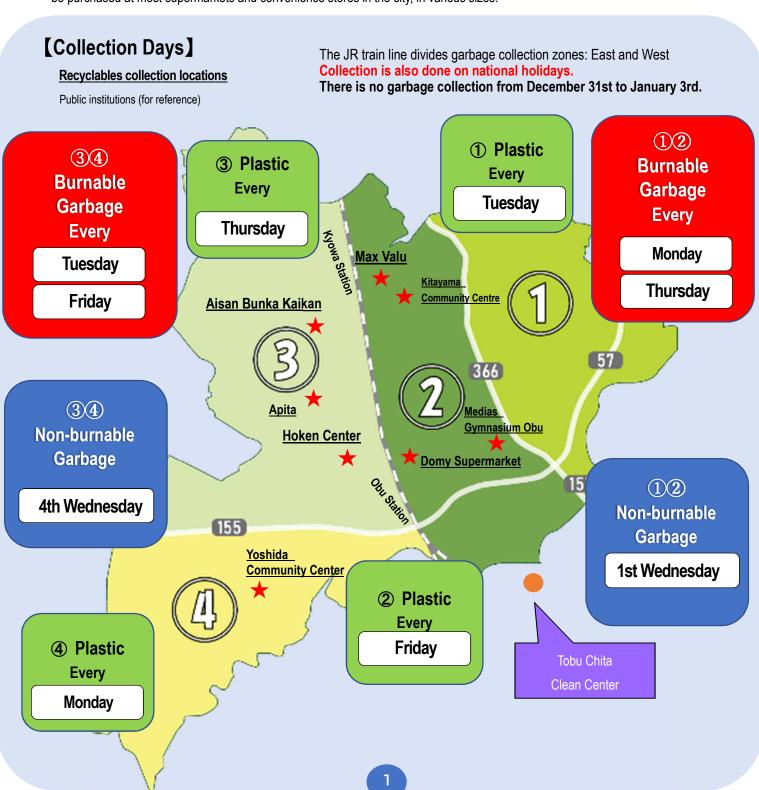

**Storm Procedures** 

Collection will be cancelled if a "Storm Alert" is issued (boufuu keihou).

|      | Kitayama Community Centre<br>(Kitayama Kōminkan) (Parking Lot)                          | Kajita-cho 6-274          | Every 2nd & 4th Monday       | 9:00am – 6:30pm   |
|------|-----------------------------------------------------------------------------------------|---------------------------|------------------------------|-------------------|
| Side | City Gymnasium (Shimin Taiikukan)<br>(Building's North Side Parking Lot)                | Yokone-machi, Hirachi 191 | Every 2nd & 4th Tuesday      | 9:00am – 6:30pm   |
| East | Domy Obu<br>(North Side Parking Lot)                                                    | Momoyama-cho 1-168        | Every Wednesday              | 10:00am – 21:00pm |
|      | Max Valu Obu<br>(South Side Parking Lot)                                                | Toushin-cho 1-235         | Every 1st & 3rd Sunday       | 9:00am – 9:00pm   |
|      | Apita Obu Store<br>(South Side Parking Lot)                                             | Meisei-cho 4-133          | Every 1st & 3rd Monday       | 9:00am – 9:00pm   |
| Side | Workers' Welfare & Culture Hall (Kinrō Bunka Kaikan) (Building's West Side Parking Lot) | Meisei-cho 1-330          | Every 1st & 3rd Wednesday    | 9:00am – 6:30pm   |
| West | Health Centre (Hoken Center) (Between Ishigase Kaikan & the parking lot)                | Ebata-cho 4-2             | Every 2nd & 4th<br>Wednesday | 9:00am – 6:30pm   |
|      | Yoshida Community Centre (Yoshida Kōminkan) (Parking Lot)                               | Takaoka-cho 2-2           | Every 1st & 3rd Sunday       | 9:00am – 6:30pm   |

There is no garbage collection from December 31st to January 3rd.