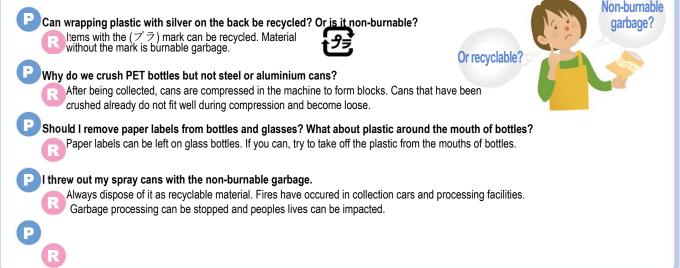

00am – 6:30pm   |

There is no garbage collection from December 31st to January 3rd.

# SEPARATING AND DISPOSING OF RECYCLABI

Take out your recyclables to the designated recycling station on the day of pickup by 8:00. Do not take it out the day before.



- Filling the bottle and steel recycling bins up to maximum capacity makes it difficult for transportation. Please try to fill it up to 80% capacity.
- If the box for aluminium and PET bottles becomes full, please put the rest into a linen





- Please take any bags you brought with you back home.
- Tie the tops of the linen bags to ensure the recyclable contents do not scatter around during strong winds.
- If there is a chance of rain, please do not dispose of any paper or clothing for recycling. (Or make sure it doesn't get wet)







# Non-recyclable Items



## **Collection of Other Miscellaneous Waste**



#### Alkaline, manganese or lithium button cell batteries



Take these to the collection boxes located at public facilities.

#### Rechargeable/button batteries





# Thermometers with Mercury

Take them to the Environment Division in City Hall or to Community Centers (Kouminkan). Take care not to break them when transporting.

\* If it is broken, it is non-burnable garbage

## Feather or Down Futon

(over 50% down)

Can be collected at the Industry and Culture Festival (Sangyou Bunka Matsuri) etc. Check the Monthy newsletter "広報おお ぶ" for more information.



# Quick Guide to Sorting Garbage and Recyclables

Sort your garbage into burnable (可燃), non-burnable(不燃) and recyclable (資源). Please take small appliances