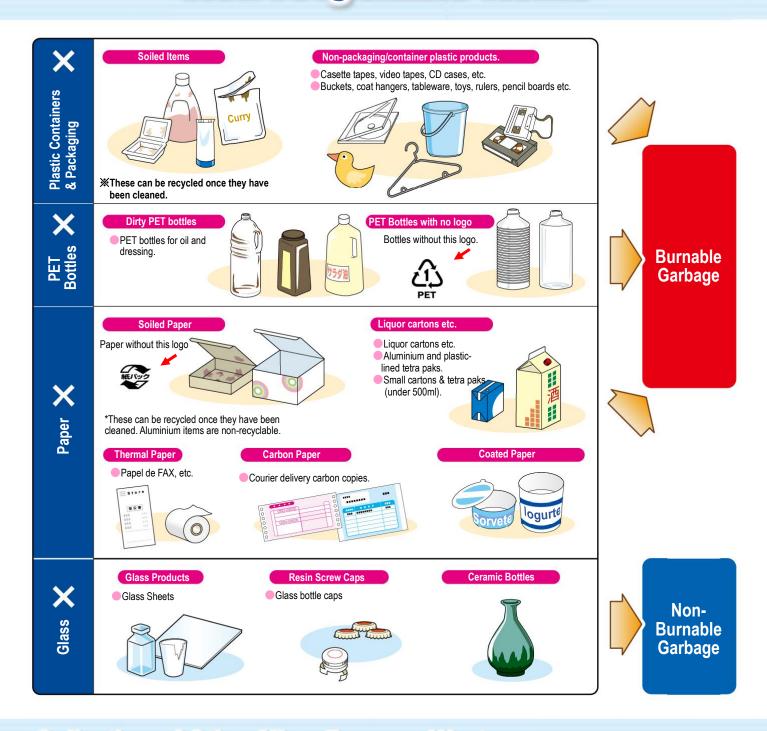

#### **ATTENTION**

 Plastic containers, packaging and papers are recyclable.

# Non-recyclable Items