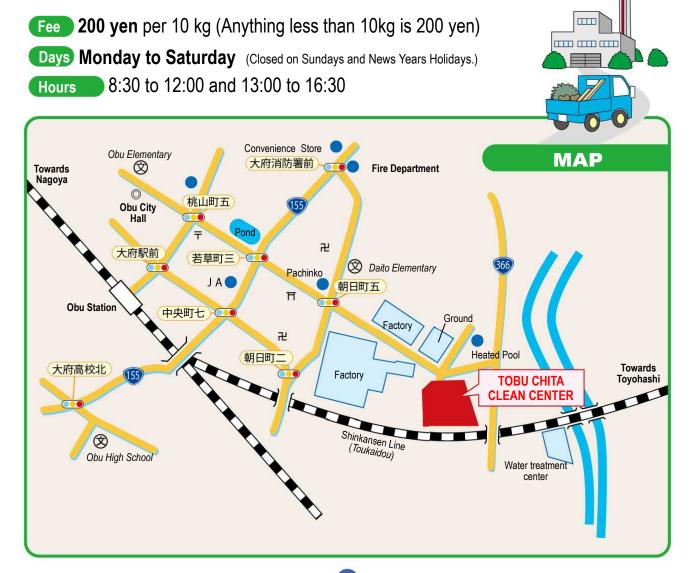

# GARBAGE THAT DOESN'T FIT IN THE DESIGNATED BAGS

- Garbage that does not fit in designated garbage bags, cannot be disposed of at local garbage stations. You can take it directly to the waste processing center and pay a disposal fee (Tobu Chita Clean Center), or hire a professional service to come collect it (Sodai Gomi Kobetsu Shuushuu Saabisu) (Shuushuu Unpan Kyoka Gyousha).
- Only pruned branches cut to specific size, tricycles and bicycles (remove battery if electric) can be collected at the Garbage Stations without being placed in a designated garbage bag.
- For items that must be disposed of in stores or with specialized processing companies, check

## (1) Taking your garbage directly to Tobu Chita Clean Center

## **Tobu Chita Clean Center**

Higashiura-cho, Ooaza Morioka Aza Yoshino

**2** 0562-46-8855

(Garbage Processing Center)

## When taking your garbage, follow these rules

- ① Burnable and Non-burnable garbage must be disposed of seperately, so divide them before you go.
- ② Dispose of your garbage yourself, while following the the staffs directions.
- ③ Items that can be recycled such as cardboard and empty cans, should be put out as recyclables instead.