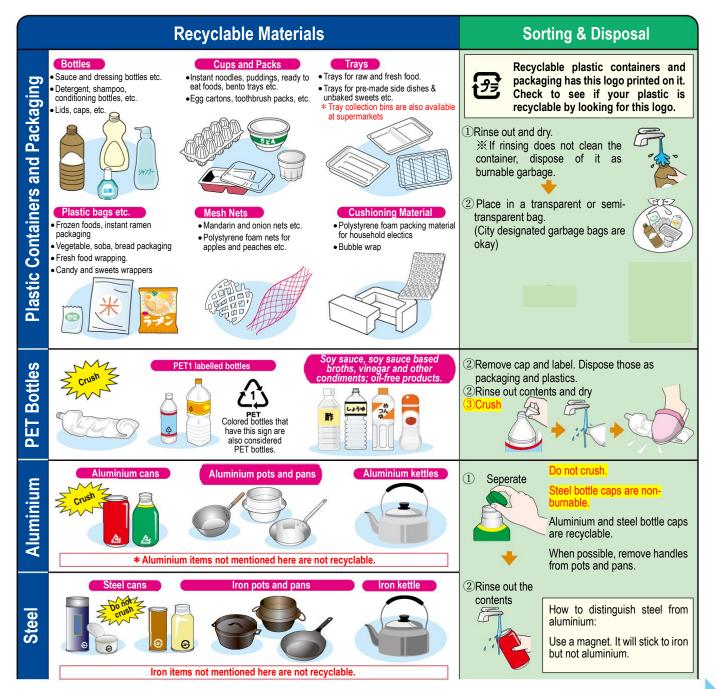

#### **ATTENTION**

 Plastic containers, packaging and papers are recyclable.

# SEPARATING AND DISPOSING OF RECYCLABI

Take out your recyclables to the designated recycling station on the day of pickup by 8:00. Do not take it out the day before.

- Filling the bottle and steel recycling bins up to maximum capacity makes it difficult for transportation. Please try to fill it up to 80% capacity.
- If the box for aluminium and PET bottles becomes full, please put the rest into a linen

- Please take any bags you brought with you back home.
- Tie the tops of the linen bags to ensure the recyclable contents do not scatter around during strong winds.
- If there is a chance of rain, please do not dispose of any paper or clothing for recycling. (Or make sure it doesn't get wet)