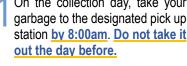

# GARBAGE SORTING AND DISPOSAL

On the collection day, take your garbage to the designated pick up station by 8:00am. Do not take it out the day before.

If garbage you took out gets a warning sign, it is your responsibility to take care of