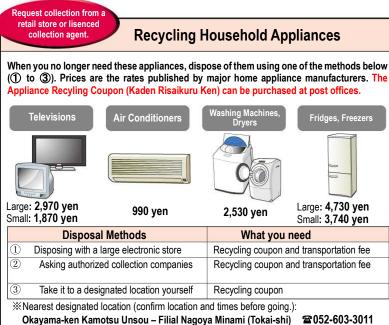

## (3) Garbage not accepted at Tobu Chita Clean Center

Dispose of the items below with stores or companies that specialize in waste processing.

2 Some items are required by law to be recycled (computers, monitors, televisions, air conditioners, refrigerators etc.)

Page 11

For industrial waste disposal see:

Page 11